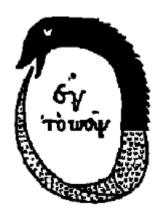

#### **ENERGY ENHANCEMENT - THE CORE ENLIGHTENMENT TECHNIQUES**

The Worm (Kundalini Dragon, Salamander) Orobouros which encircles the World of Norse Culture

The Tibetan Buddhist Prayer Wheel shows movement in a circle and also represents the Antahkarana - see EE Initiation 4 - like the Reiki Choku Rei. The outside of the wheel represents the spiral flows of energy around the axis of the wheel which represents a flow of energy between heaven and earth - the Antahkarana. It represents the "Microcosmic Orbit" of Energy Enhancement.