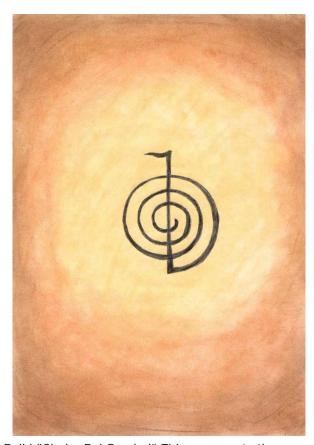

The Christian Fishes

The Reiki "Choku Rei Symbol" This represents the Antahkarana flow of energy between heaven and earth - the upright line, and the spiral of spiritual energy which surrounds it as magnetism spirals around a ray of light in the direction of the "right hand rule" of physics. It represents the "Microcosmic Orbit" of Energy Enhancement.