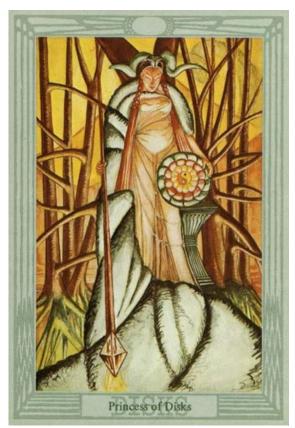

# ENERGY ENHANCEMENT Initiation 1 Meditation THE PRINCESS OF DISCS OF THE THOTH TAROT

The wand of the Princess of discs stretches from heaven to earth and symbolises the Antakarana, an ancient symbol of Kundalini Yoga, which represents the tower, rainbow bridge of energy which flows through all your chakras from heaven to earth, when all energy

blockages preventing that flow have been transmuted through the techniques of Energy Enhancement.

By learning how to bring the Spiritual Energies of the Center of the Universe, the highest and purest form of light, into this Earth which is the darkest and most negative of all elements, it becomes possible to raise the energy level of the Energy Enhancement student and the Earth itself. This advance into new territory has the ability to unify to integrate the mother, the father and all the internal children into one energetic, soul infused and peaceful being.