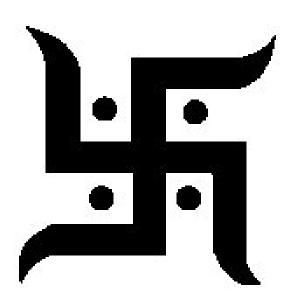

The Hindu Swastika, Anti-Clockwise and clockwise

Like the Choku Rei Symbol and the Prayer Wheel the swastika represents the spiral flows of energy around a central stem. Anti-Clockwise or as they say in Magic, "Widdershins" represents energy going away from you.

Devi Dhyani, "A Simple teacher of Dance" - Quote by Gurdjieff, like Jalaluddin Rumi and his whirling dervishes utilises this spiritual truth by turning anticlockwise to send all negative energy into the center of the earth and clean the base chakra.

It represents the Kundalini Kriyas "Microcosmic Orbit" of Energy Enhancement.

The Hindu Swastika