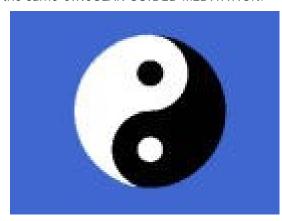

The Circular Yin Yang Symbol of Chinese Alchemical Taoism makes sense once you understand that the black dot represents the alchemical lead of the dirty Base chakra and the white dot represents the pure crown chakra. The circle represents the powerful Central and Governing Meridians of Acupuncture which was SEEN PSYCHICALLY by Taoist masters in their meditations. These Meridians, energy flows, circulate down the front of the body and up the spine through all the major Chakras.

#### THE YIN YANG SYMBOL

This Yin Yang drawing symbolises the process whereby we too can do the same. It shows how to keep free of negative influences and energies by transmuting them (The secret of the Philosophers Stone is given in Energy Enhancement Initiation Three) within our energy systems.