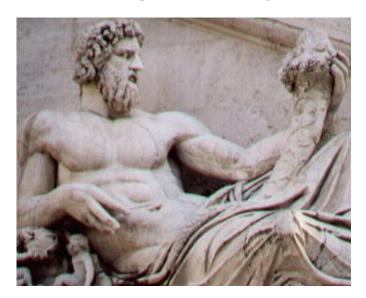

#### CORNUCOPIA

Cornucopia is one of the horns of Amaltheia, the goatnymph who nursed Zeus. She gave it to Zeus who presented it to Adrasteia and Io, two other nymphs: it became the horn of plenty (Latin: cornus=horn, copia=abundance), which is always filled with whatever food or drink its owner may desire. A very common decoration theme, cornucopia is often shown in a very standardized way (see the cornucopias in Porta del Popolo in Rome). An exception is the long cornucopia held by the River Tiber in a colossal statue now in Piazza del Campidoglio in Rome.... here it is...