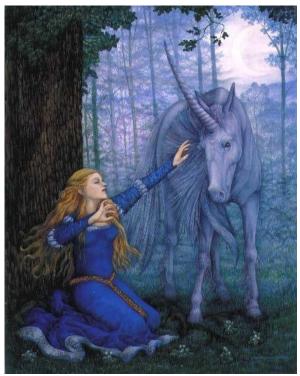

# The Myth of the Virgin and the Unicorn

The Myth of the Virgin and the Unicorn - The Female Virgin, earth, the Male Unicorn, heaven, and the Horn, the Holy Spirit, The Antahkaran, Axis Mundi

#### ENERGY ENHANCEMENT - THE CORE ENLIGHTENMENT TECHNIQUES

represents the Holy Trinity, Father Son and Holy Spirit
- Sat Chid Ananda the Union of Heaven and Earth,
Shiva and Shakti.

Energy Enhancement Initiation
Three is a Practical Guided
Meditation which will put you in
touch with your own