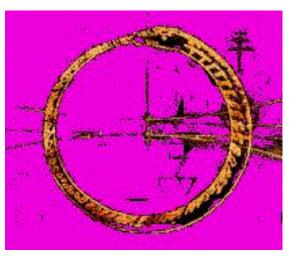

#### **ENERGY ENHANCEMENT - THE CORE ENLIGHTENMENT TECHNIQUES**

The Worm (Kundalini Dragon, Salamander) Orobouros which encircles the World of Norse Culture

The Tibetan Buddhist Prayer Wheel shows movement in a circle and also represents the Antahkarana - see EE Initiation 4 - like the Reiki Choku Rei. The outside of the wheel represents the spiral flows of energy around the axis of the wheel which represents a flow of energy between heaven and earth - the Antahkarana. It represents the "Microcosmic Orbit" of Energy Enhancement.