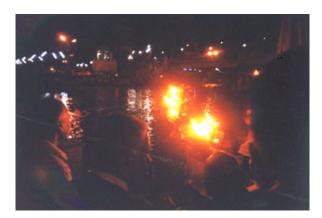

#### **ENERGY ENHANCEMENT - THE CORE ENLIGHTENMENT TECHNIQUES**

The Astrological Sign of Pisces

The Zen Circle

The Circular movement of the Sacred Flame in Hindu Arati

This picture is of the evening Arati Ceremony at the Sacred City of Haridwar taken by the Directors of Energy Enhancement on one of their India Tours.