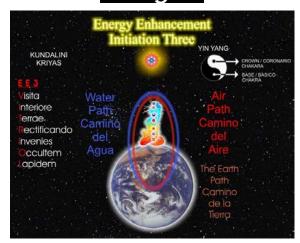

# INITIATION 3 - Taoist Earth Orbit - The Grounding of Negative Energies:

- \* Alchemy. Hermes Trismegistus
- \* VITRIOL Visita Interiore Terrae Rectificando Invenies Occultem Lapidem.
  - \* Earth Connection.

ENERGY ENHANCEMENT INITIATION 3 - Taoist Earth Orbit - The Grounding of Negative Energies: Alchemy, Hermes Trismegistus VITRIOL Visita Interiore Terrae Rectificando Invenies Occultem Lapidem and Earth Connection

JUST GROUND IT!!

ENERGY ENHANCEMENT Initiation 3

ADVANCED KUNDALINI KRIYAS

THE EARTH PATH OF CHINESE ALCHEMICAL TAOISM

# AND CONTACT WITH KUNDALINI CHAKRA IN THE CENTER OF THE EARTH