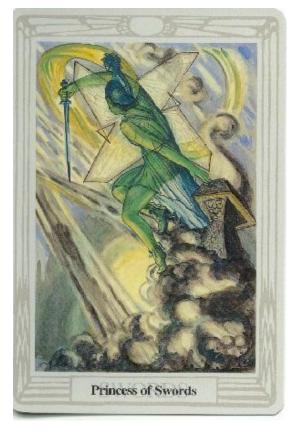

# ENERGY ENHANCEMENT Initiation 1 Meditation THE PRINCESS OF SWORDS OF THE THOTH TAROT

The inflow of Spiritual Energy or Kundalini Energy is well known in all Spiritual Circles as being expected in all genuine Courses with teachers who have advanced experience with Enlightened Masters yet some people just cannot get their heads around it and they do not