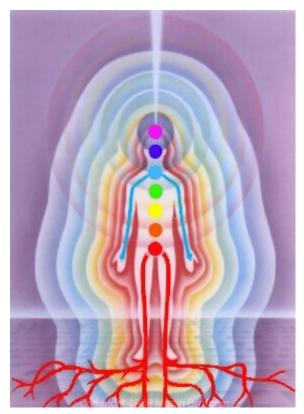

## GAINING MORE ENERGY.

The Antahkarana or Axis Mundi is the Psychic Tower of Connection between Heaven and Earth along which are strung all the Infinity of Chakras which end in God, of which you contain seven within your body. By connection with Chakras outside the body we connect with Infinite Pure Spiritual Energies which create Health, Wealth, Abundance, Super Intelligence and Genius.

#### **ENERGY ENHANCEMENT - THE CORE ENLIGHTENMENT TECHNIQUES**

We can further increase the Energy by connecting this natural Circuit to the infinite energy sources of Chakras outside the body, - female Kundalini Chakra in the Center of the Earth – VITRIOL, Which connects with the male Central Spiritual Sun Chakras in the Center of the Universe – The Soul, Monad, Logos, Sirius and Avatar of Synthesis, then an infinity of chakras to God. female polarities

The male and female polarities are connected by means of a column of Energy called Axis Mundi or the Antahkarana which includes the upward flow with its associated spiral, as magnetic energies spiral around flows of light, in parallel with the downward flow with its associated spiral, an energy Circle within the same Antahkarana Column of Energy.

The Antahkarana links in with the human energy meridian flows down the front of the body and the flow up the spine and thus The Masonic Two Towers.

In Energy Enhancement we differentiate into two parts..