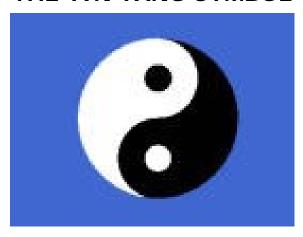

#### THE YIN YANG SYMBOL

This Yin Yang drawing symbolises the process whereby we too can do the same. It shows how to keep free of negative influences and energies by transmuting them (The secret of the Philosophers Stone is given in Energy Enhancement Initiation Three) within our energy systems.

The Circular Yin Yang Symbol of Chinese Alchemical Taoism makes sense once you understand that the black dot represents the alchemical lead of the dirty Base chakra and the white dot represents the pure crown chakra. The circle represents the powerful Central and Governing Meridians of Acupuncture which was SEEN PSYCHICALLY by Taoist masters in their meditations. These Meridians, energy flows, circulate down the front of the body and up the spine through all the major Chakras.