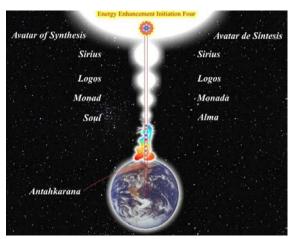

#### Accessing the Universal Energy Source:

- \* Macrocosmic Orbit.
- \* The Energy Enhancement Supra Galactic Orbit.
  - \* The Creation of the Antahkarana.
  - \* Projection.
  - \* Leaving the Body.
  - \*The Immortality of the Soul.
- \* Connect with the Higher Chakras above the head.
  - \* Advanced Kundalini Kriyas.
  - \* Siddis
  - \* The Creation of Psychic Vision.

ENERGY ENHANCEMENT INITIATION 4 - Accessing the Universal Energy Source: Macrocosmic Orbit, The Energy Enhancement Supra Galactic Orbit,

#### **ENERGY ENHANCEMENT - THE CORE ENLIGHTENMENT TECHNIQUES**

The Creation of the Antahkarana - Projection-Leaving the Body - the Immortality of the Soul -Connect with the Higher Chakras above the head-Advanced Kundalini Kriyas - Siddis - The Creation of Psychic Vision

#### **ENERGY ENHANCEMENT - THE CORE ENLIGHTENMENT TECHNIQUES**

We can further increase the Energy by connecting this natural Circuit to the infinite energy sources of Chakras outside the body, - female Kundalini Chakra in the Center of the Earth – VITRIOL, Which connects with the male Central Spiritual Sun Chakras in the Center of the Universe – The Soul, Monad, Logos, Sirius and Avatar of Synthesis, then an infinity of chakras to God. female polarities

The male and female polarities are connected by means of a column of Energy called Axis Mundi or the Antahkarana which includes the upward flow with its associated spiral, as magnetic energies spiral around flows of light, in parallel with the downward flow with its associated spiral, an energy Circle within the same Antahkarana Column of Energy.