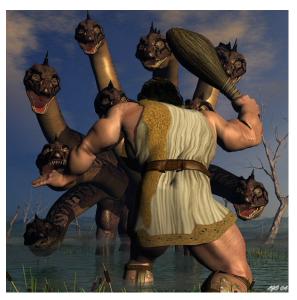

# Meditation THE TWELVE LABOURS OF HERCULES -- THE HYDRA

THE TWELVE LABOURS OF HERCULES OR HERACLES SYMBOLISES THAT WHICH IS NECCESSARY ON THE PATH OF ENLIGHTENMENT

Remember the Labour of Hercules involving the Hydra. As Hercules chopped off one head with his sword another 3 grew back in its place.

As Hercules chopped off the head, he cauterised it with the Sacred Fire, and thus the heads grew no more. This is the secret of meditation taught in Energy Enhancement, but for the fire, you have to wait a few Initiations!

The Hydra symbolises the mind. Its heads the many thoughts we have which need to be dissipated through Energy Enhancement Initiation One, meditation.

TO STOP THE MIND, WE MUST DEFEAT THE HYDRA. ENERGY ENHANCEMENT KNOWS THE FAST AND SPEEDY WAY TO ENLIGHTENMENT!

It strengthens the psychic circuits and decreases the resistance to the flow of Energy. It helps to build the psychic body, as Gurdjieff called it, "The Body Kesdjian".

This technique of Energy Circulation (EE Initiation 2) and Grounding (EE Initiation Three) is referred to in the 12 Labours of Hercules. Ancient teachings in the form of stories which enable "**The Son** (Hercules) **of God** (Zeus)" to get married to the daughter of the king of the underworld.

Energy Enhancement Initiation Two - The Circulation of the Energy, is an Indispensable tool for those wishing to evolve.

Also the Labour of Hercules involving the Hydra. As Hercules chopped off one head with his sword another

2 grew back in its place. The Hydra symbolises the mind. Its heads the many thoughts we have which need to be dissipated.

The Dragon always Symbolises Kundalini Energy

The method of Energy Circulation is an ancient and hidden technique preserved in Taoism and Hindu Kundalini Kriyas.